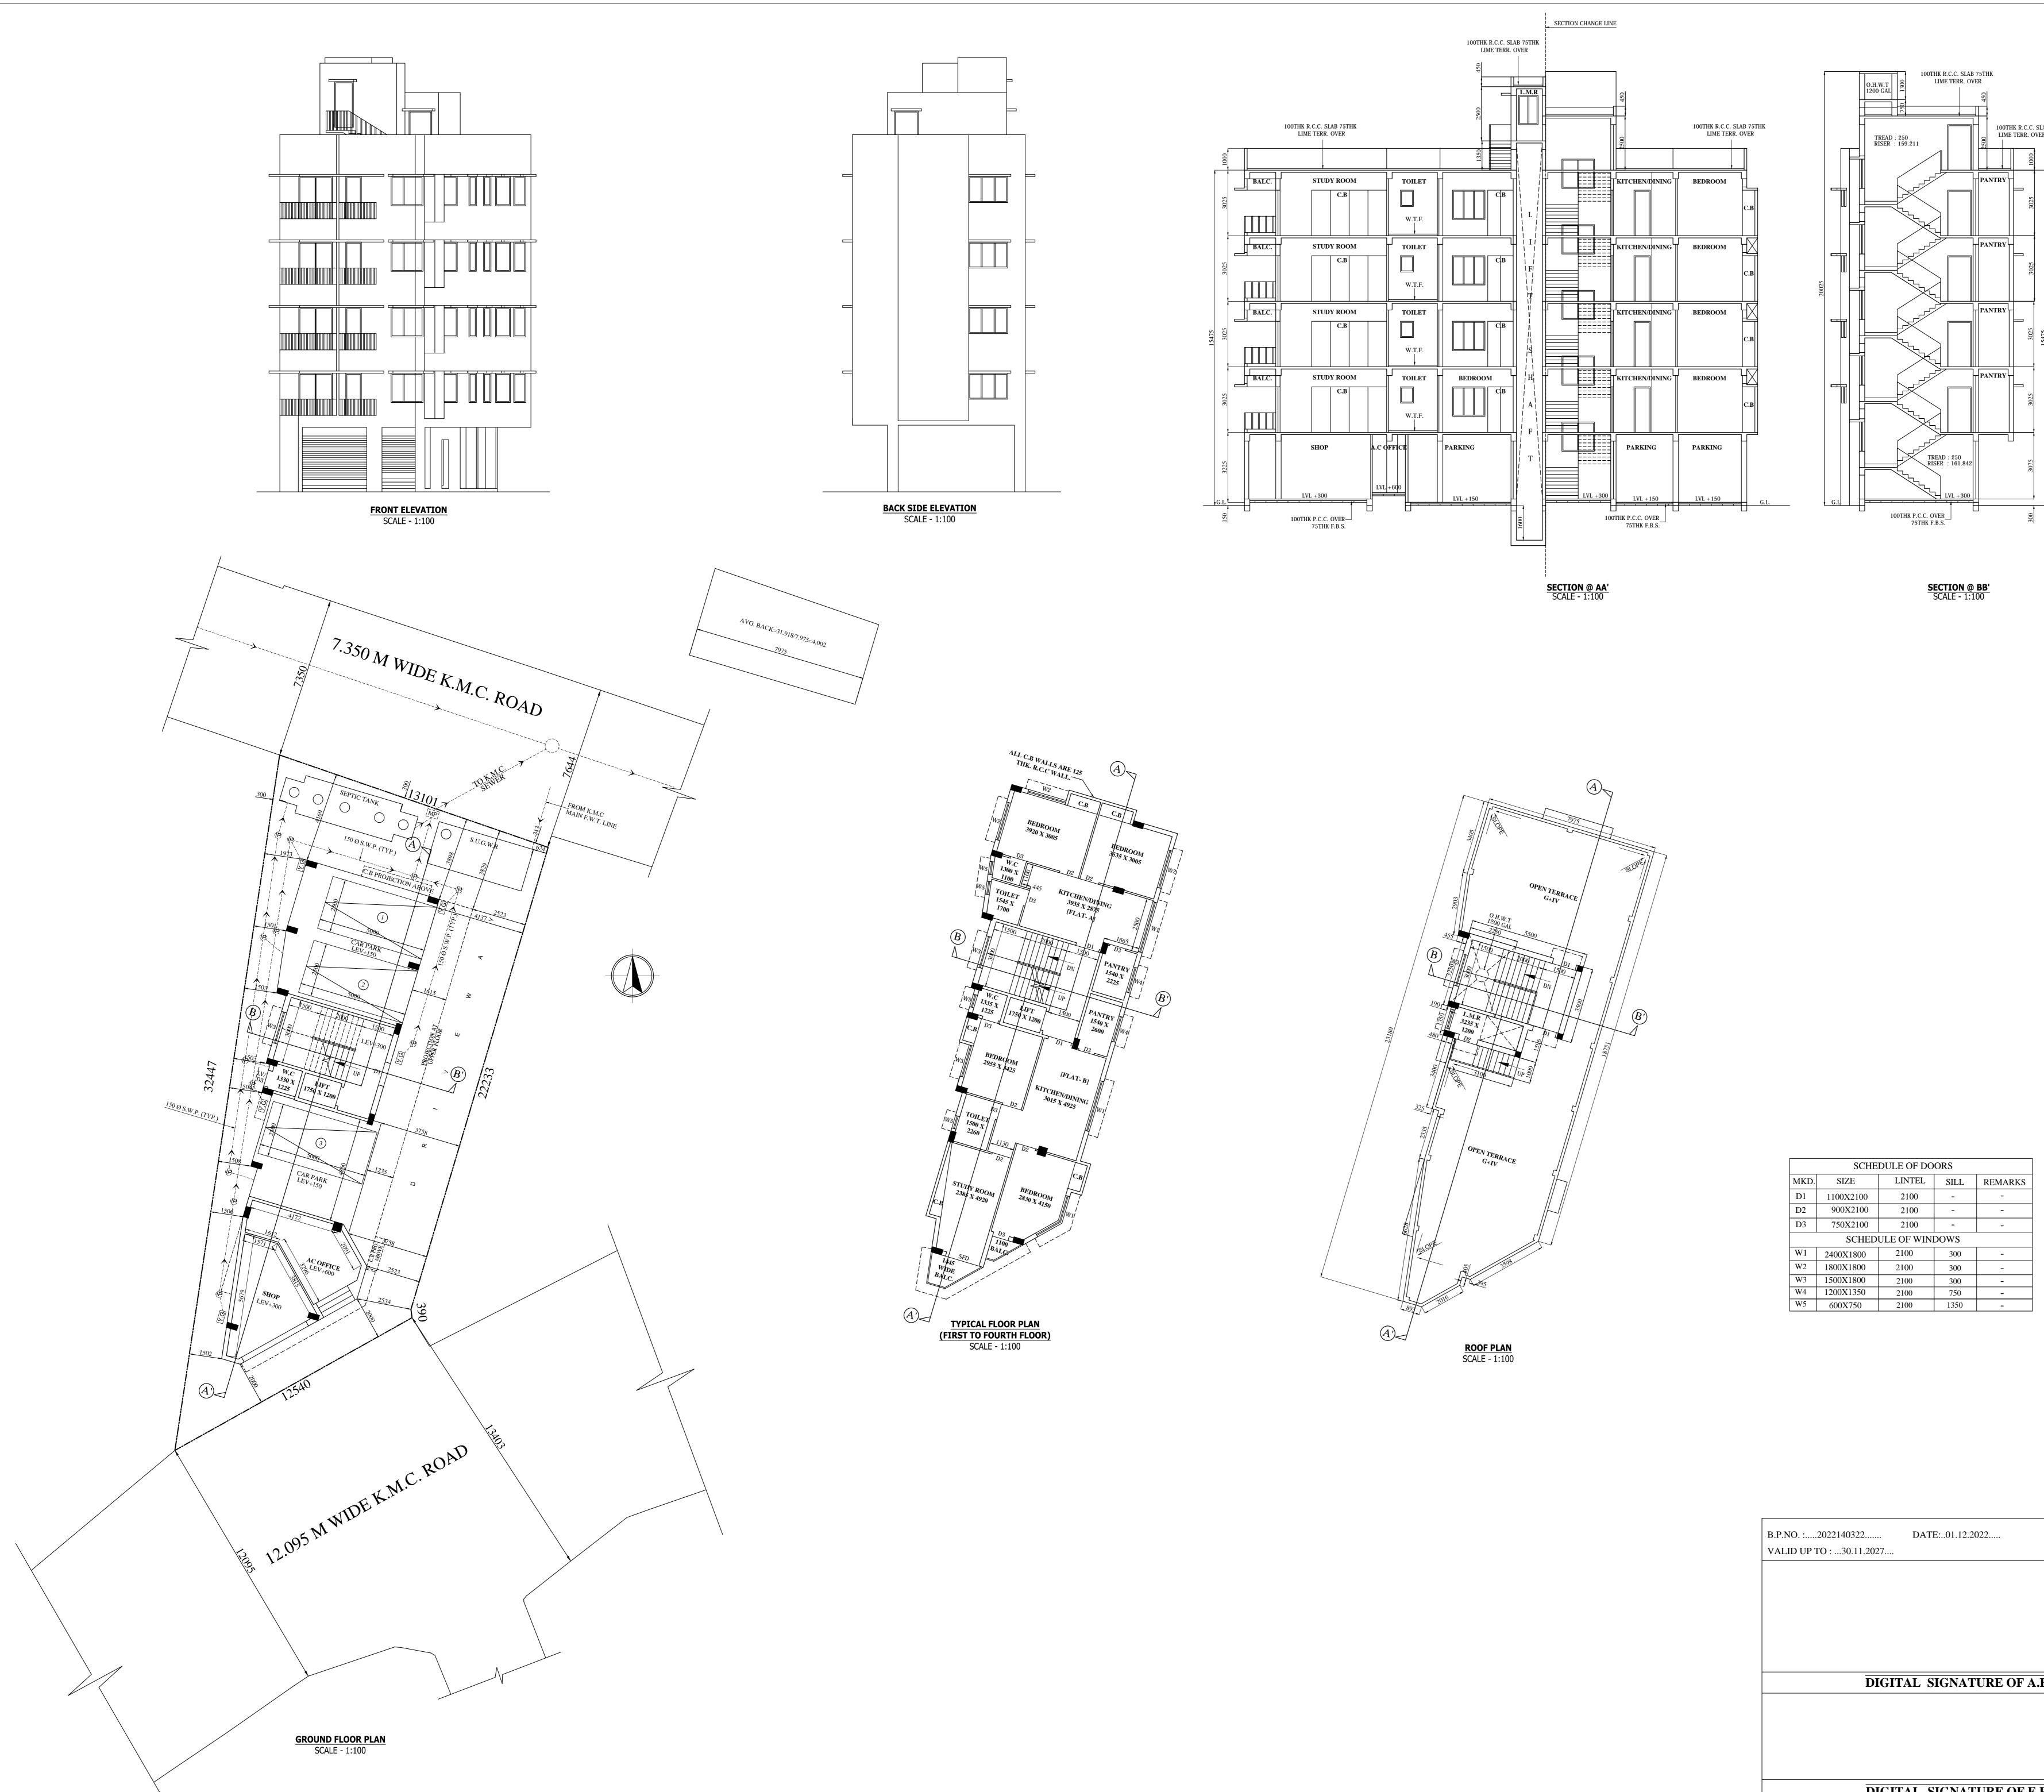

|                                                                                                                                                                                                                                                                                                                                                                                                                               | PLAN OF A PROPOSED G+IV STORIED RESIDENTIAL BUILDING U/S 393A OF K.M.C. AC<br>1980 COMPLYING K.M.C. BUILDING RULE 2009 (AMENDED) AT PREMISES NO 10<br>SARAT CHATTERJEE ROAD, WARD - 131, BOROUGH - XIV, KOLKATA - 700 060<br>DISTRICT - SOUTH 24 PARGANAS.                                                                                                                                                                                                                                                                                                                                                                                                                                                                                                                                                                                                                                                                                              |
|-------------------------------------------------------------------------------------------------------------------------------------------------------------------------------------------------------------------------------------------------------------------------------------------------------------------------------------------------------------------------------------------------------------------------------|---------------------------------------------------------------------------------------------------------------------------------------------------------------------------------------------------------------------------------------------------------------------------------------------------------------------------------------------------------------------------------------------------------------------------------------------------------------------------------------------------------------------------------------------------------------------------------------------------------------------------------------------------------------------------------------------------------------------------------------------------------------------------------------------------------------------------------------------------------------------------------------------------------------------------------------------------------|
| O.H.W.T<br>1200 GAL                                                                                                                                                                                                                                                                                                                                                                                                           | <u>OWNERS NAME</u> :-<br>MITALI BOSE                                                                                                                                                                                                                                                                                                                                                                                                                                                                                                                                                                                                                                                                                                                                                                                                                                                                                                                    |
|                                                                                                                                                                                                                                                                                                                                                                                                                               | SPECIFICATION :                                                                                                                                                                                                                                                                                                                                                                                                                                                                                                                                                                                                                                                                                                                                                                                                                                                                                                                                         |
| TREAD : 250<br>RISER : 159.211                                                                                                                                                                                                                                                                                                                                                                                                | <ol> <li>STRUCTURAL CEMENT CONCRETE M - 25 GRADE WITH 19 MM DOWN STONECHIPS.</li> <li>GRADE OF REINFORCEMENT Fe - 500 .</li> <li>200TH FIRST CLASS BRICKWORK AT EXTERNAL WALLS WITH 1:6 CEMENT SAND MORTAR UNLESS OTHERWISE MENTIONED .</li> <li>75TH FIRST CLASS BRICKWORK AT INTERNAL WALLS WITH 1:6 CEMENT SAND MORTAR UNLESS OTHERWISE MENTIONED .</li> <li>75TH LIME TERRACING (2:2:7) ON ROOF .</li> <li>ALL DIMENSIONS ARE IN MILIMETER .</li> <li>25TH D.P.C. WITH CEMENT CONCRETE (1:2:4) WITH 6 MM DOWN STONE CHIPS &amp; 5% WATER PROOFING COMPOUND .</li> <li>19 MM THICK CEMENT PLASTER (1:4) TO THE EXTERNAL WALLS .</li> <li>12 MM THICK CEMENT PLASTER (1:4) TO THE INTERNAL WALLS .</li> <li>6 MM THICK CEMENT PLASTER (1:4) TO BEAM , CEILING , ETC.</li> <li>32 MM THICK CAST -IN -SITU MARBLE FLOOR.</li> <li>WOOD WORK IN DOOR FRAMES WITH SAL WOOD.</li> <li>200 MM X 25 MM X 6 MM M.S.CLAMP FOR DOORS &amp; WINDOWS .</li> </ol> |
| PANTRY<br>SCOE<br>500<br>500<br>500<br>500<br>500<br>500<br>500<br>500<br>500<br>50                                                                                                                                                                                                                                                                                                                                           | <ol> <li>SANITARY &amp; PLUMBING FITTINGS TO BE USED AS PER DIRECTION.</li> <li>WRITTEN DIMENSION ARE TO BEFOLLWED .</li> <li>450 MM CHAJJA PROJECTION .</li> <li>DEPTH OF EMI UNDER GROUND RESERVOIR AND SEPTIC TANK DOES NOT EXCEED THE DEPTH<br/>OF THE FOUNDATION.</li> </ol>                                                                                                                                                                                                                                                                                                                                                                                                                                                                                                                                                                                                                                                                       |
|                                                                                                                                                                                                                                                                                                                                                                                                                               | STATEMENT OF PLAN PROPOSAL                                                                                                                                                                                                                                                                                                                                                                                                                                                                                                                                                                                                                                                                                                                                                                                                                                                                                                                              |
|                                                                                                                                                                                                                                                                                                                                                                                                                               | PART - A           1. ASSESSEE NO. :- 411311701014           2. <u>DETAILS OF GIFT DEED :-</u><br>BOOK NO I, VOLUME NO 1607-2021, PAGES:- 373523 TO 373547, BEING NO:- 16071014<br>YEAR - 2021, OFF :- A.D.S.R. BEHALA, WEST BENGAL                                                                                                                                                                                                                                                                                                                                                                                                                                                                                                                                                                                                                                                                                                                     |
| TREAD : 250<br>RISER : 161.842                                                                                                                                                                                                                                                                                                                                                                                                | 3. <u>DETAILS OF BOUNDARY DECLARATION :-</u><br>BOOK NO I, VOLUME NO 1607-2022, PAGES:- 337711 TO 337727, BEING NO:- 1607108,<br>YEAR - 2022, OFF :- A.D.S.R. BEHALA, WEST BENGAL                                                                                                                                                                                                                                                                                                                                                                                                                                                                                                                                                                                                                                                                                                                                                                       |
| G.L.<br>IOOTHK P.C.C. OVER<br>75THK F.B.S.                                                                                                                                                                                                                                                                                                                                                                                    | <ul> <li><b>DETAILS OF POWER OF ATTORNEY :-</b><br/>BOOK NO I, VOLUME NO 1607-2022, PAGES:- 254088 TO 254107, BEING NO:- 1607079.<br/>YEAR - 2022, OFF :- A.D.S.R. BEHALA, WEST BENGAL</li> </ul>                                                                                                                                                                                                                                                                                                                                                                                                                                                                                                                                                                                                                                                                                                                                                       |
| SCALE - 1:100                                                                                                                                                                                                                                                                                                                                                                                                                 | <ol> <li>AREA OF LAND AS PER DEED :- 4K - 9CH - 34SFT. (308.343 SQM).</li> <li>ACTUAL AREA OF LAND :- 4K - 9CH - 17.406SFT. (306.801 SQM).</li> <li>NO. OF STORIES INCLUDING BASEMENT IF ANY :- G+IV</li> <li>NO. OF TENEMENTS : 8 NOS.</li> <li>SIZE OF TENEMENT : 50 SQM - 75 SQM - 4 NOS.<br/>75 SQM - 100 SQM - 4 NOS.</li> </ol>                                                                                                                                                                                                                                                                                                                                                                                                                                                                                                                                                                                                                   |
|                                                                                                                                                                                                                                                                                                                                                                                                                               | $\frac{PART - B}{1. ACTUAL AREA OF LAND (AS PER B/D) :-} = 306.801 SQM$                                                                                                                                                                                                                                                                                                                                                                                                                                                                                                                                                                                                                                                                                                                                                                                                                                                                                 |
|                                                                                                                                                                                                                                                                                                                                                                                                                               | 1.       ACTUAL AREA OF LAND (AS PER B/D) :-       = 306.801 SQM         2.       PERMISSIBLE GROUND COVERAGE :- (56.440 %) = 173.158 SQM.         3.       PROPOSED GROUND COVERAGE :- 145.723 SQM. (47.498 %)                                                                                                                                                                                                                                                                                                                                                                                                                                                                                                                                                                                                                                                                                                                                         |
|                                                                                                                                                                                                                                                                                                                                                                                                                               | $\frac{FLOOR}{AREA} \left  \begin{array}{c} \frac{TOTAL}{COVERED} \\ \frac{AREA}{AREA} \end{array} \right  \left  \begin{array}{c} \frac{LIFT}{WELL} \\ \frac{OUT}{OUT} \end{array} \right  \left  \begin{array}{c} \frac{STAIR}{(CARPET)} \\ \frac{STAIR}{LOBBY} \end{array} \right  \left  \begin{array}{c} \frac{LIFT}{AREA FOT} \\ \frac{AREA FOT}{F.A.R} \\ \end{array} \right $                                                                                                                                                                                                                                                                                                                                                                                                                                                                                                                                                                   |
|                                                                                                                                                                                                                                                                                                                                                                                                                               | GROUND<br>FLOOR         121.283 SQM.         -         -         15.000 SQM.         2.063 SQM.         104.220 SQN           FIRST         -         -         15.000 SQM.         2.063 SQM.         104.220 SQN                                                                                                                                                                                                                                                                                                                                                                                                                                                                                                                                                                                                                                                                                                                                      |
|                                                                                                                                                                                                                                                                                                                                                                                                                               | FIRST<br>FLOOR         145.723 SQM.         2.100 SQM.         -         15.000 SQM.         2.063 SQM.         126.560 SQM           SECOND<br>FLOOR         145.723 SQM.         2.100 SQM.         -         15.000 SQM.         2.063 SQM.         126.560 SQM                                                                                                                                                                                                                                                                                                                                                                                                                                                                                                                                                                                                                                                                                      |
|                                                                                                                                                                                                                                                                                                                                                                                                                               | THIRD<br>FLOOR         145.723 SQM.         2.100 SQM.         -         15.000 SQM.         2.063 SQM.         126.560 SQM           FOURTH         145.723 SQM.         2.100 SQM.         -         15.000 SQM.         2.063 SQM.         126.560 SQM                                                                                                                                                                                                                                                                                                                                                                                                                                                                                                                                                                                                                                                                                               |
|                                                                                                                                                                                                                                                                                                                                                                                                                               | FLOOR         145.723 SQM.         2.100 SQM.         -         15.000 SQM.         2.063 SQM.         126.560 SQN           TOTAL         704.175 SQM.         8.400 SQM.         -         75.000 SQM.         10.315 SQM.         610.460 SQN                                                                                                                                                                                                                                                                                                                                                                                                                                                                                                                                                                                                                                                                                                        |
|                                                                                                                                                                                                                                                                                                                                                                                                                               | FLAT<br>MKD.TENEMENT<br>AREAPROPORTIONAL<br>AREA TO BE<br>ADDEDACTUAL<br>TENEMENT<br>AREANOS.REQUIRED<br>CAR PARKINGA52.526 SQM.10.966 SQM.63.492 SQM.4                                                                                                                                                                                                                                                                                                                                                                                                                                                                                                                                                                                                                                                                                                                                                                                                 |
|                                                                                                                                                                                                                                                                                                                                                                                                                               | 5. NO. OF CAR PARKING (PROVIDED) : 3 NOS. (63.640 SQM.)<br>6. PERMISSIBLE F.A.R :- 2.25<br>7. PROPOSED F.A.R : $610.460 - 63.640 / 306.801 = 1.782$<br>8. PROPOSED HEIGHT OF THE BUILDING :- 15.475 M.<br>9. PROPOSED DEPTH OF THE BUILDING :- 23.180 M.<br>10. OPEN TERRACE AREA :- 145.723 SQM.<br>11. STAIR HEAD ROOM AREA :- 18.393 SQM.<br>12. LIFT MACHINE ROOM AREA :- 5.954 SQM.<br>13. LIFT MACHINE ROOM STAIR AREA :- 3.094 SQM.<br>14. ROOF TANK AREA :- 5.688 SQM.<br>15. SHOP AREA (MERCANTILE RETAIL) :<br>CARPET = 13.884 SQM.<br>16. OFFICE (BUSINESS) : CARPET = 12.600 SQM. & COVERED = 15.969 SQM.<br>17. CUPBOARD AREA :- 15.404 SQM.<br>AAI NOC ID : <b>BEHA/EAST/B/061922/678397</b>                                                                                                                                                                                                                                              |
| SCHEDULE OF DOOPS                                                                                                                                                                                                                                                                                                                                                                                                             | DATED : 01.07.2022<br>SITE ELEVATION IN MTRS. AMSL : 5.35 M<br>PERMISSIBLE TOP ELEVATION ON METER ABOVE MEAN SEA LEVEL (AMSL) : 30.35<br><u>OWNER'S DECLARATION :</u>                                                                                                                                                                                                                                                                                                                                                                                                                                                                                                                                                                                                                                                                                                                                                                                   |
| MKD.         SIZE         LINTEL         SILL         REMARKS           D1         1100X2100         2100         -         -           D2         900X2100         2100         -         -           D3         750X2100         2100         -         -           SCHEDULE OF WINDOWS           W1         2400X1800         2100         300         -           W2         1800X1800         2100         300         - | I / WE SHALL ENGAGE L.B.S. & E.S.E. DURING CONSTRUCTION I / WE SHALL FOLLOW TH<br>INSTRUCTION OF L.B.S. & E.S.E. DURING CONSTRUCTION OF THE BUILDING AS PER (B.S.PLAN<br>K.M.C. AUTHORITY WILL NOT RESPONSIBLE FOR STRUCTURAL STABILITY OF THE BUILDING<br>ADJOINING STRUCTURES. IF ANY SUBMITTED DOCUMENTS ARE FOUND TO BE FAKE , THE K.M.C<br>AUTHORITY WILL REVOKE THE SANCTION PLAN .THE CONSTRUCTION OF WATER RESERVOI<br>AND SEPTIC TANK WILL BE UNDERTAKEN UNDER THE GUIDANCE OF E.S.E. & L.B.A. BEFOR<br>STARTING OF BUILDING FOUNDATION WORK.<br>ANJAN DUTTA DIRECTOR OF GOPAKRISH PROJECT                                                                                                                                                                                                                                                                                                                                                     |
| W2         1000X1000         2100         300         -           W3         1500X1800         2100         300         -           W4         1200X1350         2100         750         -           W5         600X750         2100         1350         -                                                                                                                                                                  | ANJAN DUTTA DIRECTOR OF GOPARRISH PROJECT<br>PRIVATE LIMITED C.A. OF MITALI BOSE<br>NAME OF OWNERS<br><u>CERTIFICATE OF ARCHITECT :</u>                                                                                                                                                                                                                                                                                                                                                                                                                                                                                                                                                                                                                                                                                                                                                                                                                 |
|                                                                                                                                                                                                                                                                                                                                                                                                                               | CERTIFY WITH FULL RESPONSIBILITY THAT THE BUILDING PLAN HAS BEEN DRAWN UP AS PI<br>PROVISION OF K.M.C. BUILDING RULES 2009. AS AMENDED FROM TIME TO TIME AND THAT TH<br>SITE CONDITION INCLUDING WIDTH OF ABUTTING K.M.C. ROAD CONFORM WITH THE PLAN, WHIC<br>HAS BEEN MEASURED AND VERIFIED BY ME. IT IS A BUILDABLE SITE NOT A TANK OR FILLED UP<br>TANK. THE LAND IS DEMARCATED BY BOUNDARY WALL. THE CONSTRUCTION OF U.G. WATH<br>TANK AND SEPTIC TANK WILL BE COMPLETED BEFORE STARTING OF BUILDING FOUNDATION<br>WORK. THERE IS AN EXISTING STRUCTURE, WHICH IS FULLY OCCUPIED BY THE OWNER, WILL IN<br>DEMOLISHED BEFORE THE TIME OF NEW CONSTRUCTION.<br>ANJAN DUTTA<br>(CA/93/16409)<br>NAME OF ARCHITECT                                                                                                                                                                                                                                      |
|                                                                                                                                                                                                                                                                                                                                                                                                                               | CERTIFICATE OF GEO-TECHNICAL ENGINEER :<br>AS THE PLOT IS MOSTLY COVERED BY AN EXISTING STRUCTURE, WE WILL CARRY OUT SO<br>INVESTIGATION AFTER DEMOLITION OF THE EXISTING STRUCTURE.                                                                                                                                                                                                                                                                                                                                                                                                                                                                                                                                                                                                                                                                                                                                                                    |
| P.NO. :2022140322 DATE:01.12.2022<br>ALID UP TO :30.11.2027                                                                                                                                                                                                                                                                                                                                                                   | DR. SUJIT KUMAR BOSE         EMPANELMENT NOG.T./I/12 (K.M.C.)         NAME OF GEO TECHNICAL ENGINEER                                                                                                                                                                                                                                                                                                                                                                                                                                                                                                                                                                                                                                                                                                                                                                                                                                                    |
|                                                                                                                                                                                                                                                                                                                                                                                                                               | CERTIFICATE OF STRUCTURAL ENGINEER :         I WILL CARRY OUT THE STRUCTURAL DESIGN AND DRAWING OF BOTH FOUNDATION AND SUPEL STRUCTURE OF THE BUILDING CONSIDERING ALL POSSIBLE LOADS INCLUDING SEISMIC LOAD AS PER THE NATIONAL BUILDING CODE OF INDIA BASED ON THE SOIL TEST REPORT SUBMITTEI BY G.T.E. AFTER DEMOLISHING OF THE EXISTING STRUCTURE. THAT SOIL REPORT WILL BI CONSIDERED AT THE TIME OF STRUCTURAL DESIGN AND CALCULATION.                                                                                                                                                                                                                                                                                                                                                                                                                                                                                                            |
| DIGITAL SIGNATURE OF A.E                                                                                                                                                                                                                                                                                                                                                                                                      | D.GHOSH<br>EMPANELMENT NO II/228(K.M.C.)<br>NAME OF STRUCTURAL ENGINEER                                                                                                                                                                                                                                                                                                                                                                                                                                                                                                                                                                                                                                                                                                                                                                                                                                                                                 |
|                                                                                                                                                                                                                                                                                                                                                                                                                               |                                                                                                                                                                                                                                                                                                                                                                                                                                                                                                                                                                                                                                                                                                                                                                                                                                                                                                                                                         |
| DIGITAL SIGNATURE OF E.E                                                                                                                                                                                                                                                                                                                                                                                                      |                                                                                                                                                                                                                                                                                                                                                                                                                                                                                                                                                                                                                                                                                                                                                                                                                                                                                                                                                         |